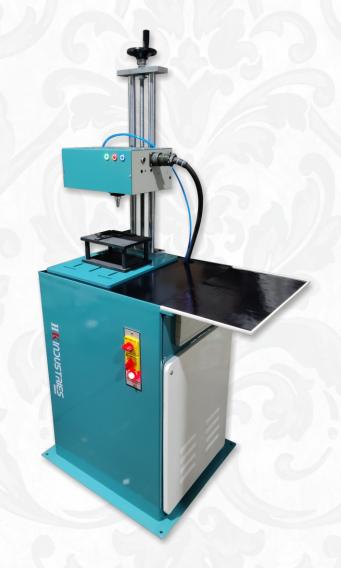

## **DOT PIN MARKING MACHINE**

## **Specifications:**

Marking Area - 6"X4" Inch (150x100mm).

Pin Material - Carbide.

Air Pressure - 5 to 6 Bar.

Marking depth: can mark up to 0.6 mm.

Maximum pin stroke: Up to 10 mm.

Power Supply - 240V.

With compressor inbuilt.

Machine Weight Approx. - 75Kg.

Marking on materials from soft plastics to hard metals up to 60 HRC. High Speed Marking with operational reliability. Automatically generates Serial numbers, Date, Time, Shift codes, QR Code, etc. Marking Geometrical Shapes like Square, Circle, Oval, Rectangle. Capable of Marking Customized logos & Vector Images. All system fonts are supported with special logo fonts.