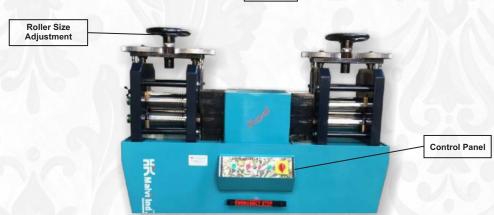

## **Features**

- Heavy Duty Gear Box Drive System.
- Wire & Strip Winder (Optional).
- Lubrication System.
- Emergency Stopper.
- Side Roller for Designed Purpose Garedi (Optional).

## **Specification Data**

- Roller Width = 125 to 200mm.
- Roller Diameter = 68 to 100mm.
- Roller Speed = 42 Rpm.
- Roller Thickness = 15 to 18mm.
- Motor Power = 15 to 18 HP.
- Wire Grooves Sizes = 10.07 to 16.07mm.
- Machine Weight = 185 to 780 Kg.