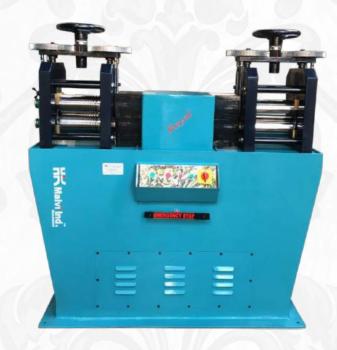

## WIRE & SHEET ROLLING MACHINE - ROYAL

## **Machine Description**

Royal Series Specially Designed for Gold Chain Industries and Various Jewellery Appllication for Bangles, Rings etc.

## **Features**

- Heavy Duty Gear Box Drive System.
- Wire & Strip Winder (Optional).
- Lubrication System.
- Emergency Stopper.
- Side Roller for Designed Purpose Garedi (Optional).

## **Specification Data**

- Roller Width = 125 to 200mm.
- Roller Diameter = 68 to 100mm.
- Roller Speed = 42 Rpm.
- Roller Thickness = 15 to 18mm.
- Motor Power = 15 to 18 HP.
- Wire Grooves Sizes = 10.07 to 16.07mm.
- Machine Weight = 185 to 780 Kg.